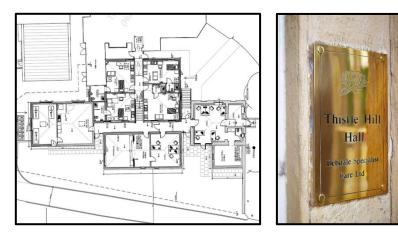

Chartered Quantity Surveyors Chartered Building Surveyors Party Wall Surveyors CDM Co-ordinators Project Managers

Project: Sector: Location: Client: Approx Value: Thistle Hill Hall Private / Residential Debdale Lane, Mansfield, Nottinghamshire Debdale Specialist Care Ltd £0.8m

Dating back to the 17th Century; having been built originally as a Manor House it has more recently become a specialist mental health unit under the ownership of the current owners. The grade 2 listed building is due to receive substantial a refurbishment and extension to allow for further bedrooms, offices and leisure facilities.