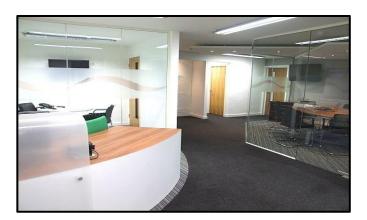

## GNA

Project: Sector: Location: Client: Approx Value: Office Refurbishment Commercial Sutton Harbour, Plymouth Sutton Harbour Holdings Plc Undisclosed

Office furniture was installed in all areas, and includes a new reception desk and meeting room suite

Our sister Company, Smerdon and Jones Ltd of Plymouth, were cost consultants / CDM for this project, with Karris Interiors Ltd of Devon being both principal contractor and designer. Occupying the 3<sup>rd</sup> floor of a prestigious waterfront location, Sutton Habour Holdings Plc's office has recently undergone an extensive refurbishment. Refurbishment work included the installation of a new kitchen area and WC facilities, new carpeting, partitioning and ceilings throughout.