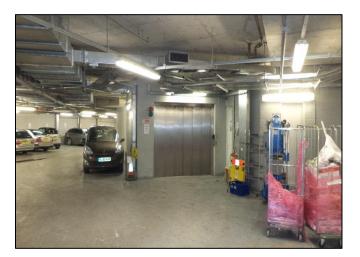

Chartered Quantity Surveyors Chartered Building Surveyors Party Wall Surveyors CDM Co-ordinators Project Managers

Project: Sector: Location: Client: Approx Value: Car Lift Refurbishment Commercial Holborn, London Sainbury's Plc £250,000

GNA was appointed as CDM-Coordinator by Sainsbury's Plc during the refurbishment of their HQ building in Holborn, London.

Designed by renowned architect Norman Foster, the building received refurbishment works for its car lifts over an 18 week period.

GNA provided Health and Safety advice and produced the projects PCIP and approved the principle contractors CPP to allow safe works to commence.

All works were completed on time and on budget and without incident in June 2012.