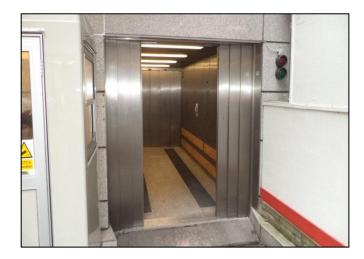

Chartered Quantity Surveyors Chartered Building Surveyors Party Wall Surveyors CDM Co-ordinators Project Managers

Project: Sector: Location: Client: Approx Value: Car Lift Refurbishment Commercial Holborn, London Sainbury's Plc £250,000

GNA was appointed as CDM-Coordinator by Sainsbury's Plc during the refurbishment of their HQ building in Holborn, London.

Designed by renowned architect Norman Foster, the building received refurbishment works for its car lifts over an 18 week period.

GNA provided Health and Safety advice and produced the projects PCIP and approved the principle contractors CPP to allow safe works to commence.

All works were completed on time and on budget and without incident in June 2012.