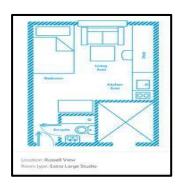

CATSUP Ltd
£6.5m

The 210 Unit student accommodation is located on Russell Street, in the centre of Nottingham.

The build consists of a mix of studio apartments and en-suite study bedrooms, arranged in 4, 5 and six room clusters each with their own kitchen/living/dining space