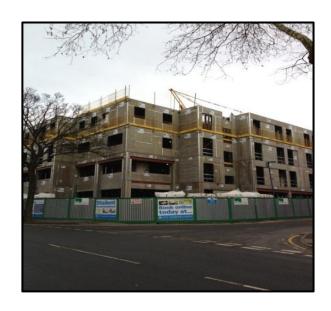

Constructed in two four-storey blocks - one L-shaped and one rectangular - the scheme is of a lightweight steel frame construction with pre-fabricated brick panel cladding removing the need for scaffolding and speed up the build without compromising on quality.