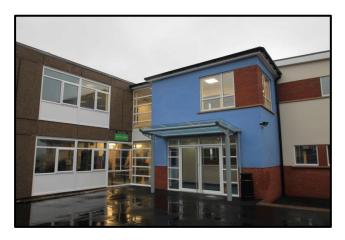

Project:

Sector:

Location:

Client:

Approx Value:

6<sup>th</sup> Form Centre Extension Education Sutton-in-Ashfield, Nottinghamshire Quarrydale Academy £420.000

Assisted by GNA Surveyors in the Condition Improvement Fund bidding process; Quarrydale Academy were successful in obtaining funding for the 2 storey extension to their existing 6<sup>th</sup> Form building.

The extension created 4 new classrooms; including a specialist IT suite on the first floor and is fully DDA compliant with an access ramp and lift installation.

Constructed over 34 weeks, the extension is constructed with traditional load baring masonry and steel support finished with a monopitch flat roof and a combination of facing brickwork and painted external render to the exterior.