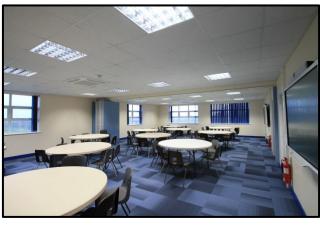

The extension created 4 new classrooms; including a specialist IT suite on the first floor and is fully DDA compliant with an access ramp and lift installation.

Constructed over 34 weeks, the extension is constructed with traditional load baring masonry and steel support finished with a monopitch flat roof and a combination of facing brickwork and painted external render to the exterior.