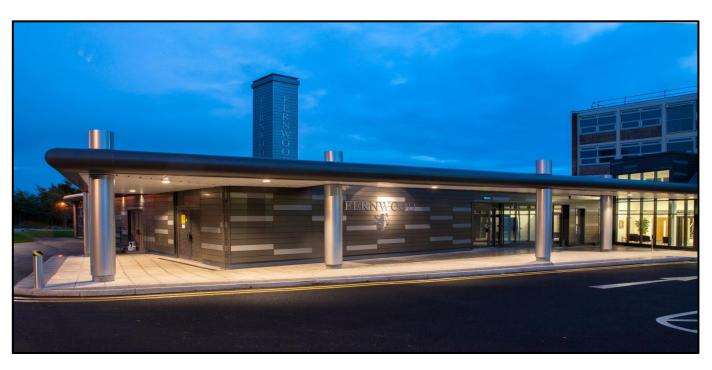

**Nottingham County Council** 

£1.5m

Fernwood School recently received a make-over in the form of the remodelling and extension of the existing entrance and dining room.

GNA were commissioned in a lead cost consultancy capacity along with our design partners CBP Architects.

The works consist of the extension and extensive refurbishment of the existing buildings.

The 2 substantial extensions were completed in 2012 and 2013 respectively to accommodate a new kitchen, dining area and office suite.

In addition a new 2 storey reception block with a full office management suite and entrance canopy was also created.