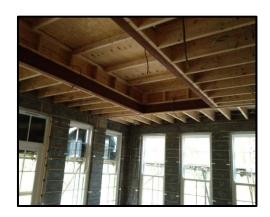

The works consisted of a considerable extension of the kitchen and lounge including new pitched roofing and external works to the courtyard,

.

Designed in conjunction with HSSP Architects and Lewis and Hill of Leicester, the finished extension is of a stunning and opulent open plan design complete with exposed beam work. GNA's expertise as cost consultant and quantity surveyor for the project ensured costs were controlled throughout; allowing the client full control of their budget to ensure they received the best value for money.