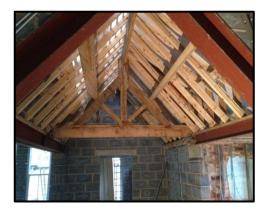

The works consisted of a considerable extension of the kitchen and lounge including new pitched roofing and external works to the courtyard,

.

Designed in conjunction with HSSP Architects and Lewis and Hill of Leicester, the finished extension is of a stunning and opulent open plan design complete with exposed beam work. GNA's expertise as cost consultant and quantity surveyor for the project ensured costs were controlled throughout; allowing the client full control of their budget to ensure they received the best value for money.