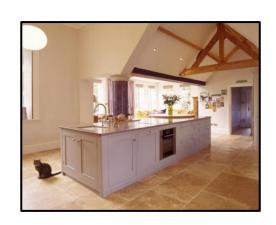

The works consisted of a considerable extension of the kitchen and lounge including new pitched roofing and external works to the courtyard,

.

Designed in conjunction with HSSP Architects and Lewis and Hill of Leicester, the finished extension is of a stunning and opulent open plan design complete with exposed beam work. GNA's expertise as cost consultant and quantity surveyor for the project ensured costs were controlled throughout; allowing the client full control of their budget to ensure they received the best value for money.