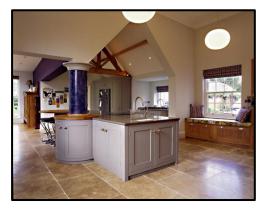

The works consisted of a considerable extension of the kitchen and lounge including new pitched roofing and external works to the courtyard,

.

Designed in conjunction with HSSP Architects and Lewis and Hill of Leicester, the finished extension is of a stunning and opulent open plan design complete with exposed beam work. GNA's expertise as cost consultant and quantity surveyor for the project ensured costs were controlled throughout; allowing the client full control of their budget to ensure they received the best value for money.