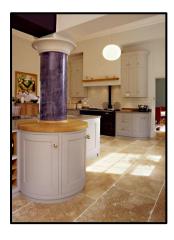

The works consisted of a considerable extension of the kitchen and lounge including new pitched roofing and external works to the courtyard,

.

Designed in conjunction with HSSP Architects and Lewis and Hill of Leicester, the finished extension is of a stunning and opulent open plan design complete with exposed beam work. GNA's expertise as cost consultant and quantity surveyor for the project ensured costs were controlled throughout; allowing the client full control of their budget to ensure they received the best value for money.