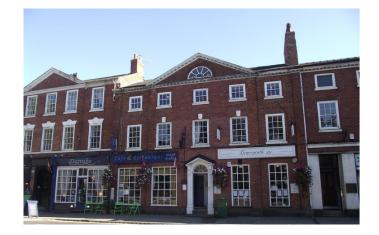

Quantity Surveying

• CDM Coordination

Party Wall Surveying

Building Surveying

Project Management

• Cost Consultancy

Client / Site Address: Barker Maule & Co. / Castle Gate, Newark, Nottinghamshire

Project title: Building maintenance, renovation and fit-out

**Scope of works / Specification:** The client in this instance engaged GNA initially to make assessment and initial negotiation of the Landlord's dilapidations claim; subsequently preparing a repair specification and tender document and issuing same to contractors for tender and analysis of costs returned.

Project Value: £60,000

23 Musters Road West Bridgford Nottingham NG2 7PP