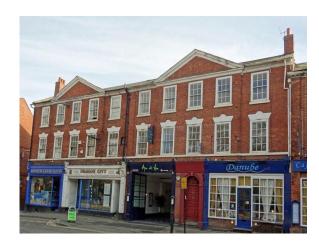

Quantity Surveying

• CDM Coordination

Party Wall Surveying

Building Surveying

Project Management

• Cost Consultancy

Client / Site Address: Barker Maule & Co. / Castle Gate, Newark, Nottinghamshire

Project title: Building maintenance, renovation and fit-out

**Scope of works / Specification:** The client in this instance engaged GNA initially to make assessment and initial negotiation of the Landlord's dilapidations claim; subsequently preparing a repair specification and tender document and issuing same to contractors for tender and analysis of costs returned.

Project Value: £60,000

23 Musters Road West Bridgford Nottingham NG2 7PP