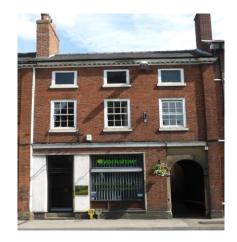

Quantity Surveying

• CDM Coordination

Party Wall Surveying

Building Surveying

Project Management

• Cost Consultancy

Client / Site Address: Barker Maule & Co. / Castle Gate, Newark, Nottinghamshire

Project title: Building maintenance, renovation and fit-out

**Scope of works / Specification:** The client in this instance engaged GNA initially to make assessment and initial negotiation of the Landlord's dilapidations claim; subsequently preparing a repair specification and tender document and issuing same to contractors for tender and analysis of costs returned.

Project Value: £60,000

23 Musters Road West Bridgford Nottingham NG2 7PP