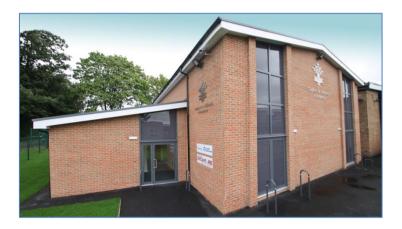

## **Project Datasheet**

Project Sector Location Client Value Size Cost Per M2

Table Tennis Centre Leisure Carlton, Nottinghamshire Carlton Le Willows Academy / Table Tennis England £405,000 340 m2 £1,191

Designed by Welham Architects the project was completed on time within the 30 weeks allocated and delivered on budget. The centre will be a regional hub for the sport and is a landmark project for Table Tennis England.