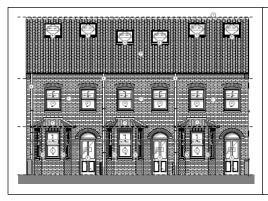

Project:

Sector:

Location:

Client:

Approx Value:

3 nr dwellings and garage structure

Residential

Camp Road, St. Albans, Greater London

Private £0.6m

GNA were appointed as Quantity Surveyors (cost consultant & contract admin) for the construction of 3 new homes in St.Albans, Greater London.

The 3 storey semidetached buildings will be constructed on the land of a former commercial unit to be demolished with a large 3 birth garage structure also being constructed to the rear of the property.