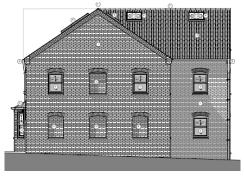

Project:

Sector:

Location:

Client:

Approx Value:

3 nr dwellings and garage structure

Residential

Camp Road, St. Albans, Greater London

Private £0.6m

GNA were appointed as Quantity Surveyors (cost consultant & contract admin) for the construction of 3 new homes in St.Albans, Greater London.

The 3 storey semidetached buildings will be constructed on the land of a former commercial unit to be demolished with a large 3 birth garage structure also being constructed to the rear of the property.