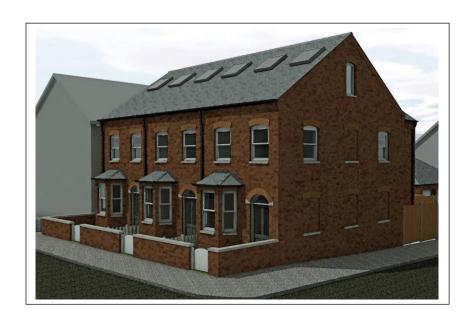

Project:

Sector:

Location:

Client:

Approx Value:

3 nr dwellings and garage structure

Residential

Camp Road, St. Albans, Greater London

Private £0.6m

GNA were appointed as Quantity Surveyors (cost consultant & contract admin) for the construction of 3 new homes in St.Albans, Greater London.

The 3 storey semidetached buildings will be constructed on the land of a former commercial unit to be demolished with a large 3 birth garage structure also being constructed to the rear of the property.