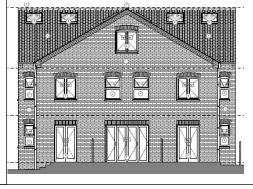

Project:

Sector:

Location:

Client:

Approx Value:

3 nr dwellings and garage structure

Residential

Camp Road, St. Albans, Greater London

Private £0.6m

GNA were appointed as Quantity Surveyors (cost consultant & contract admin) for the construction of 3 new homes in St.Albans, Greater London.

The 3 storey semidetached buildings will be constructed on the land of a former commercial unit to be demolished with a large 3 birth garage structure also being constructed to the rear of the property.